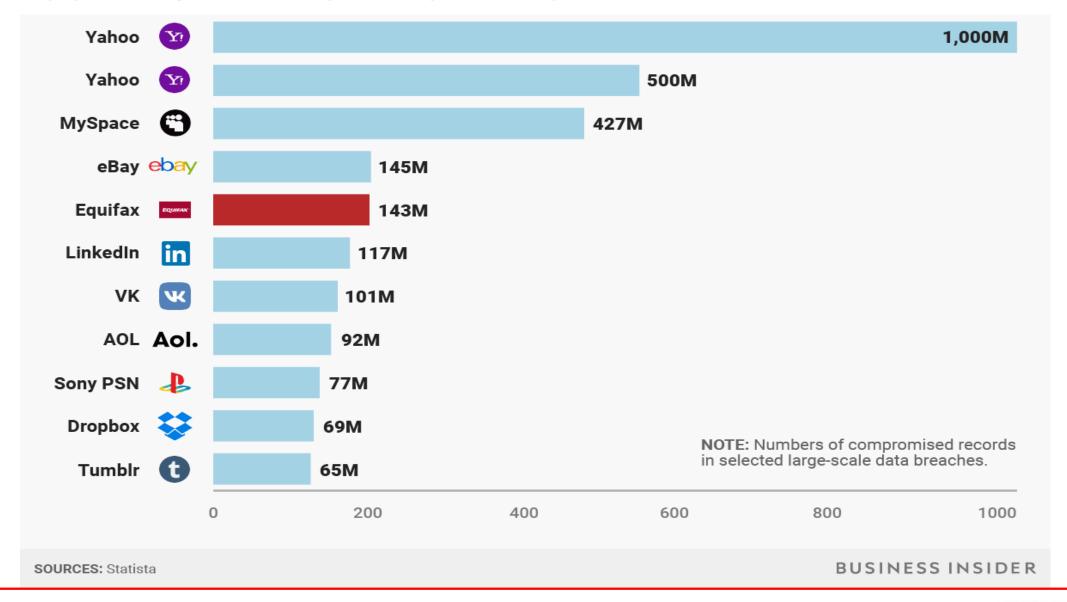

#### UK'S BIGGEST CYBER BREACH

# ONE OF THE BIGGEST BREACHES TO DATE...

#### ON A SCALE OF BREACH INCIDENTS...