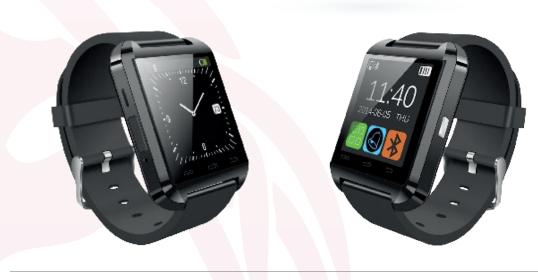

#### Screen

 • TFT LCD Capacitive Touch 1.44 " (128x128 pixels).

#### **CPU / Storage**

Processor: MTK6261M-ARM7.

#### **Ports / connections**

· Connectivity: Bluetooth 3.0, Micro USB.

#### **Functions**

• Voice calls and SMS reading, hands free and notifications Smartphone Android (IOS calls and schedule only), clock, alarm, contacts, calendar, audio player, pedometer, altimeter, barometer, stopwatch, multilanguage.

#### **Other features**

· Battery: Li-Po 230 mAh.

#### Size and weight

- Dimensions: 47 x 40 x 9.9 mm.
- Weight: 44g (battery included)