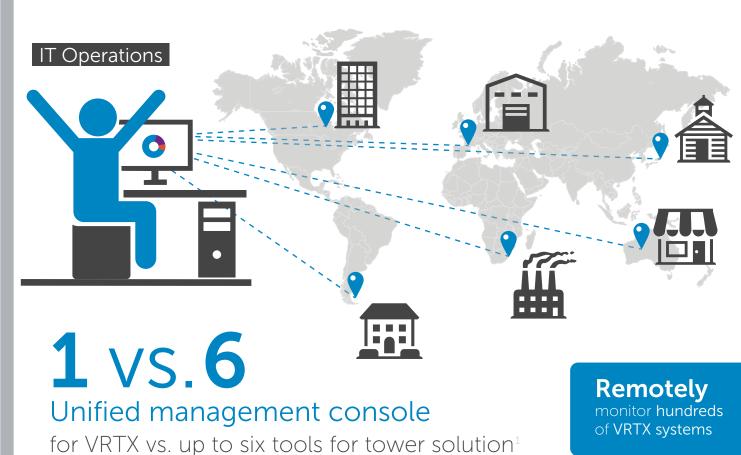

Simpler operations, from setup...

...to managing hundreds of systems...

...so you can deliver critical applications better, right where they're needed...

47.9% more database

performance per TCO dollar

...and discover how future-proof IT can become a better business partner!