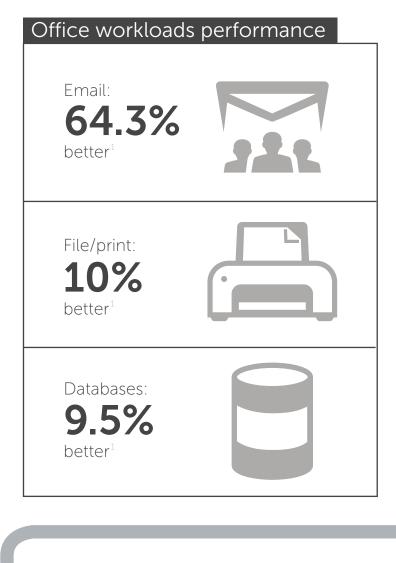

Simpler operations, from setup...

...to managing hundreds of systems...

...so you can deliver critical applications better, right where they're needed...

47.9% more database

performance per TCO dollar

...and discover how future-proof IT can become a better business partner!