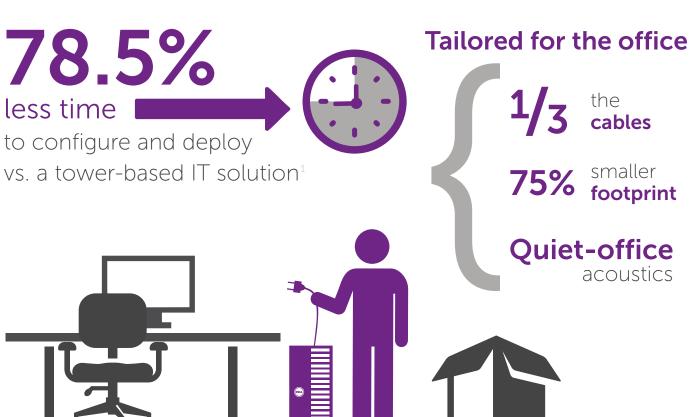

Simpler operations, from setup...

...to managing hundreds of systems...

...so you can deliver critical applications better, right where they're needed...

47.9% more database

performance per TCO dollar

...and discover how future-proof IT can become a better business partner!